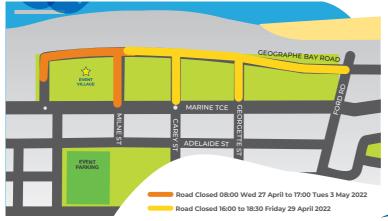

### FRIDAY 29 APRIL 2022

From 4:00pm to 6:30pm the following roads will be closed for the Busselton Fun Run:

- Carey St (Marine Tce to Geographe Bay Rd)
- Georgette St (Marine Tce to Geographe Bay Rd)
- Geographe Bay Rd (Brown St to Ford Rd)

#### SUNDAY 1 MAY 2022

From 6:30am to 1:00pm · the following roads . will be closed for the Foreshore and Kids ' Triathlons: ·

- Foreshore Pde (Carpark to Brown St)
- Brown St (Adelaide to Geographe Bay Rd)
- Geographe Bay Rd (Brown St to Ford Rd)
- Geographe Bay Rd (Ford Rd to Guerin St) \*Until 9:00am
- Georgette St (Marine Tce to Geographe Bay Rd)
- Milne St (Adelaide St to Marine Tce)
- Carey St (Adelaide St to Geographe Bay Rd)
- Marine Tce (Brown St to Georgette St)