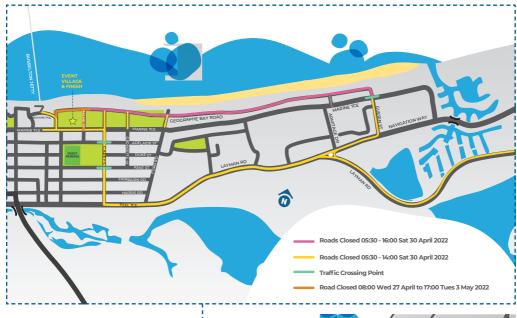

## SATURDAY 30 APRIL 2022

From 5:30am to 2pm the following roads will be closed for the Busselton 100:

- Foreshore Pde (Carpark to Brown St)
- Geographe Bay Rd (Brown St to Guerin St) \*Until 4.30pm
- Brown St (Adelaide St to Geographe Bay Rd)
- Milne St (Marine Tce to Adelaide St)
- Marine Tce (Brown St to Carey St)
- Georgette St (Marine Tce to Geographe Bay Rd)
- Carey St (Peel Tce to Geographe Bay Rd)

- Peel Tce (Carey Rd to Ford Rd)
- Ford Road (Marine Tce to Geographe Bay Rd)
- Layman Rd (Ford Rd to Armitage Dve)
- Navigation Rd (Armitage to Guerin St)
- Tuart Dr (Layman Rd to Bussell Hwy)
- Guerin St (Navigation Rd to Geographe Bay Rd)
- Armitage Dve (Layman Rd to Marine Tce)
- Layman Rd (Armitage Dve to Tuart Dr)