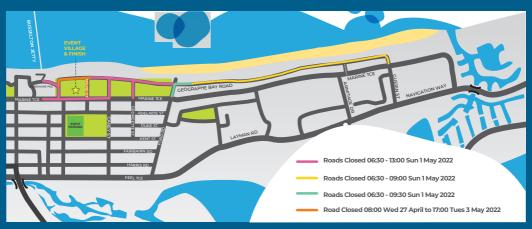

#### SUNDAY 1 MAY 2022

From 6:30am to 1:00pm · the following roads . will be closed for the Foreshore and Kids ' Triathlons: ·

- Foreshore Pde (Carpark to Brown St)
- Brown St (Adelaide to Geographe Bay Rd)
- Geographe Bay Rd (Brown St to Ford Rd)
- Geographe Bay Rd (Ford Rd to Guerin St) \*Until 9:00am
- Georgette St (Marine Tce to Geographe Bay Rd)
- Milne St (Adelaide St to Marine Tce)
- Carey St (Adelaide St to Geographe Bay Rd)
- Marine Tce (Brown St to Georgette St)