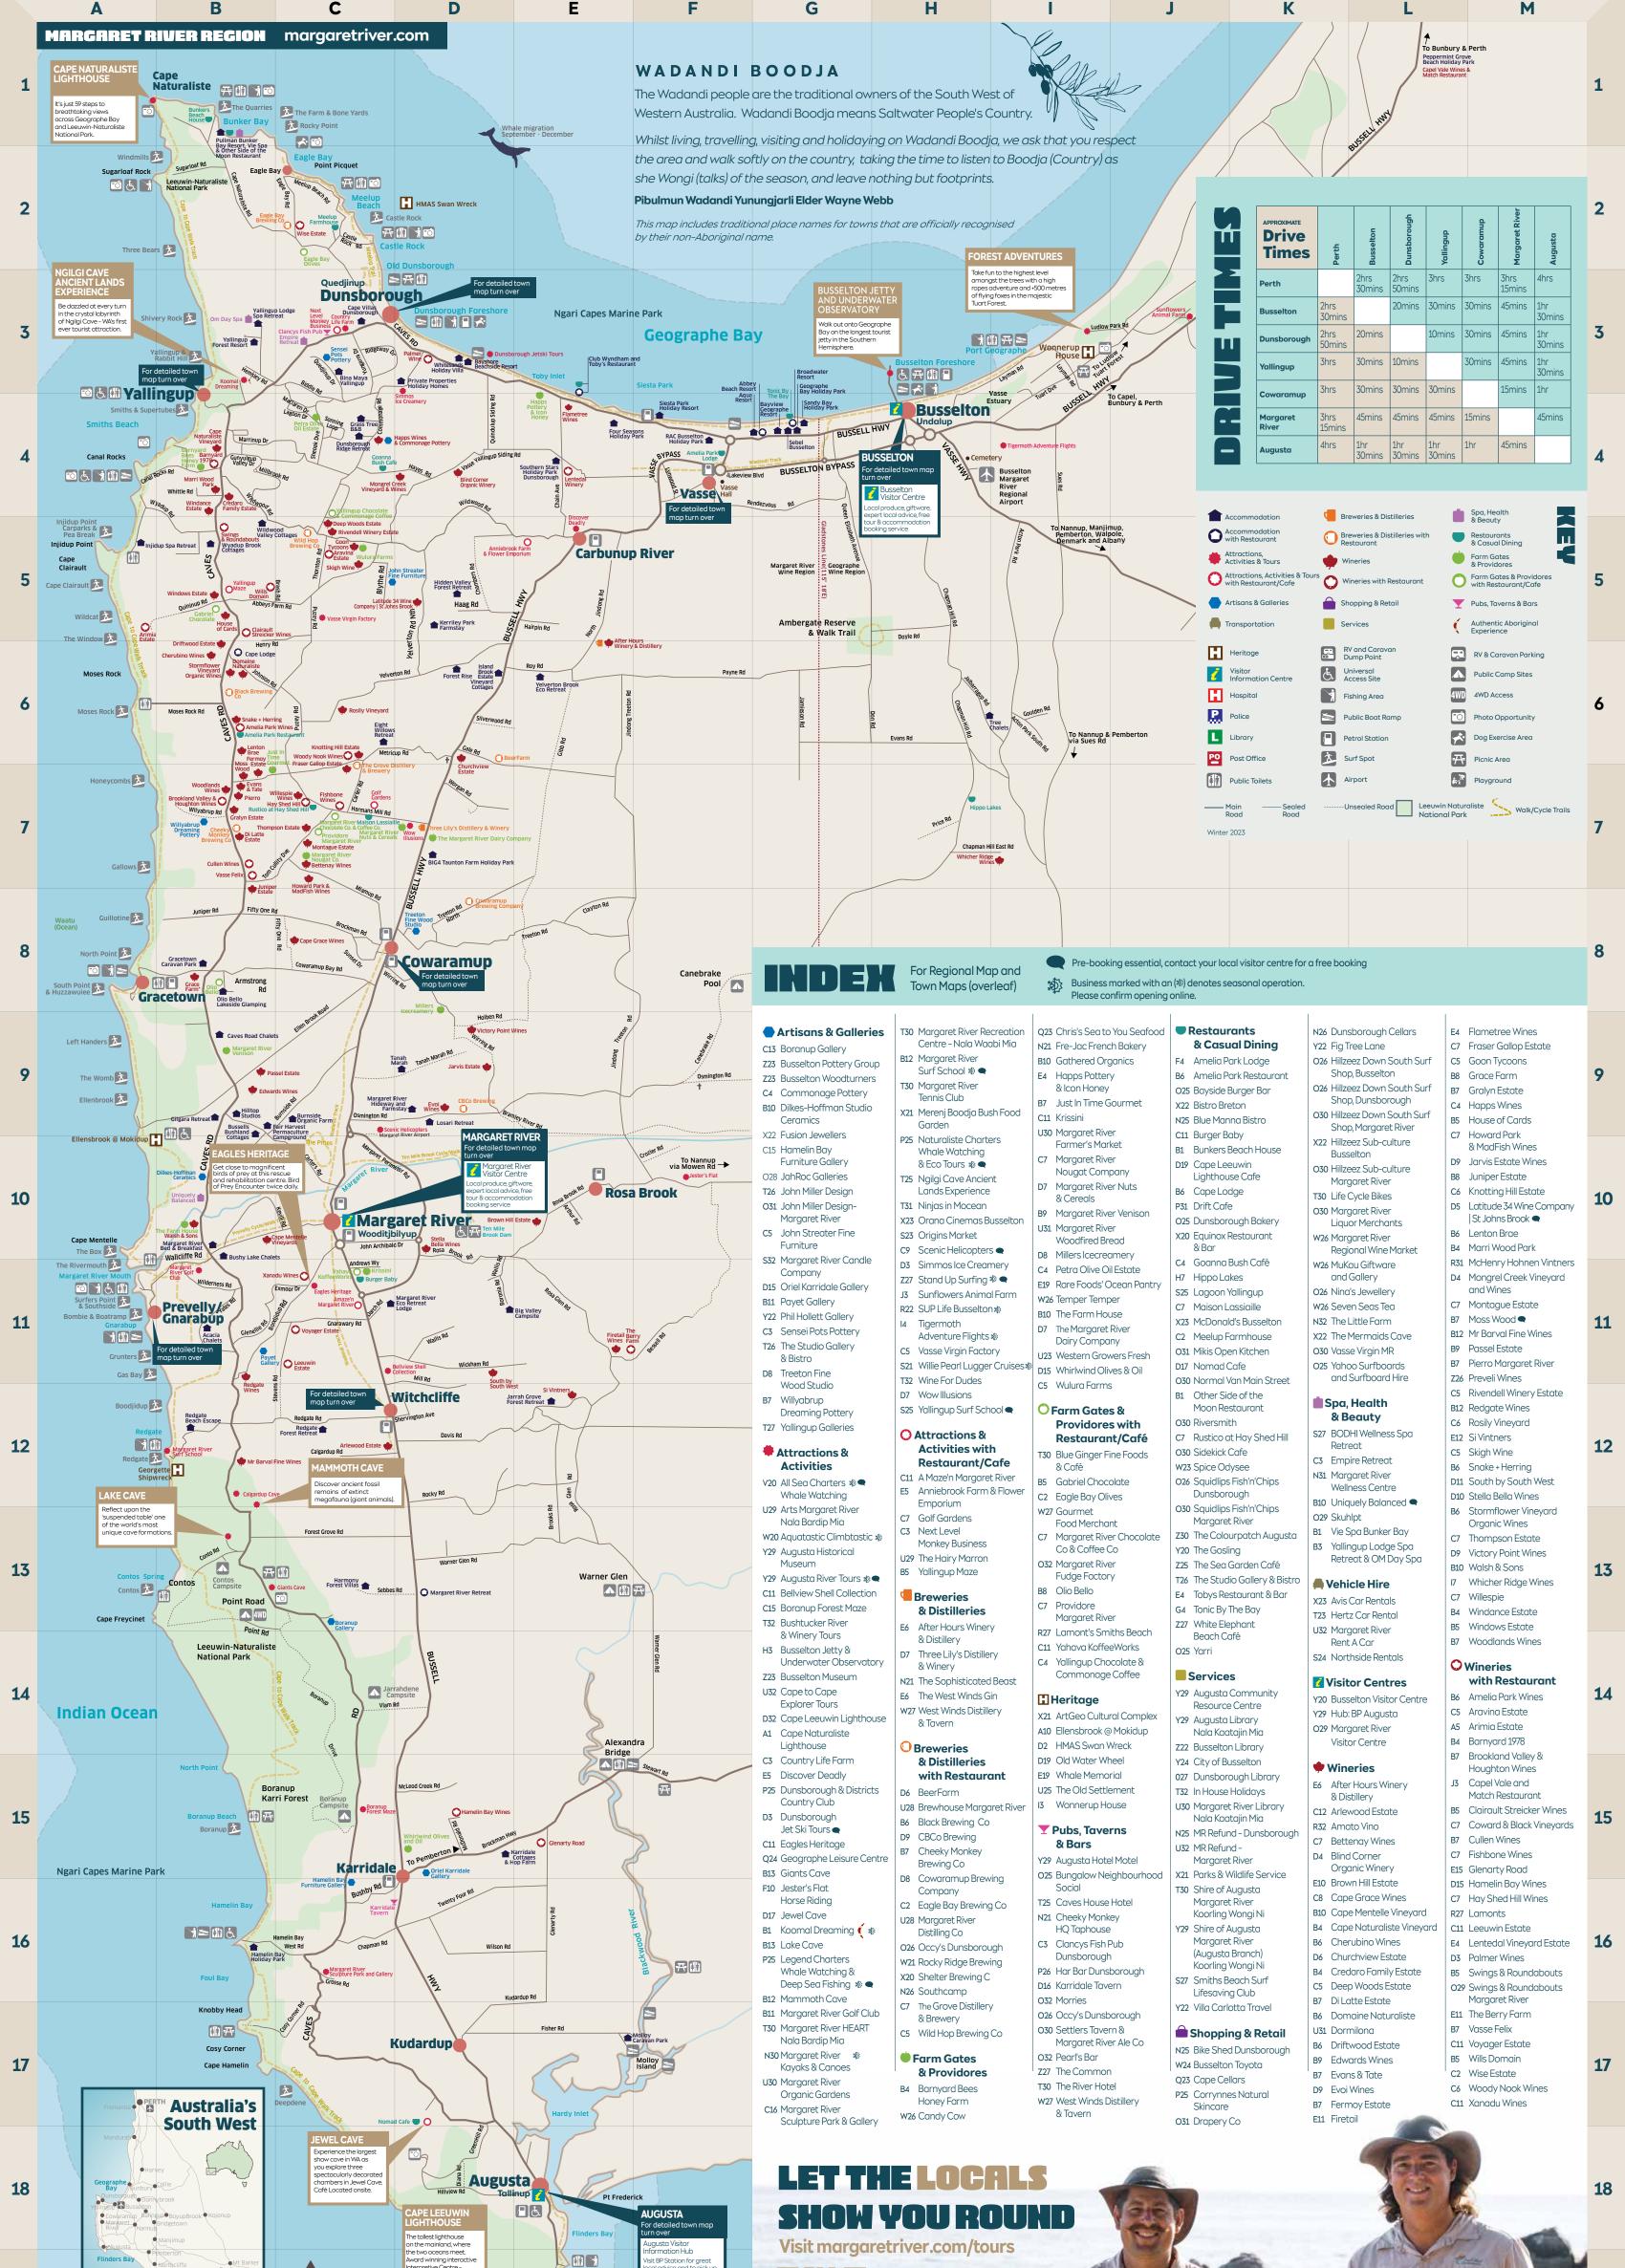

|                            | ~21        | Garden                                      |            | Kriss              |
|----------------------------|------------|---------------------------------------------|------------|--------------------|
| ellers                     | P25        | Naturaliste Charters                        | U30        | Marg               |
| у                          | . 20       | Whale Watching                              |            | Farn               |
| iallery                    |            | & Eco Tours 🕸 🗨                             | C7         | Marg<br>Nou        |
| lleries                    | T25        | Ngilgi Cave Ancient                         | D7         | Marg               |
| Design                     |            | Lands Experience                            | 07         | & Ce               |
| Design-                    |            | Ninjas in Mocean                            | B9         | Marg               |
| River<br>ter Fine          |            | Orana Cinemas Busselton                     | U31        | Marg               |
|                            |            | Origins Market                              |            | Woo                |
| River Candle               | C9         |                                             | D8         | Mille              |
|                            | D3         | Simmos Ice Creamery                         | C4         | Petr               |
| lale Gallery               |            | Stand Up Surfing 🕸 🗨                        | E19        | Rare               |
| ery                        | J3         | Sunflowers Animal Farm                      | W26        | Tem                |
| Gallery                    |            | SUP Life Busselton 🕸                        | B10        | The                |
| sPottery                   | 14         | Tigermoth<br>Adventure Flights 🕸            | D7         | The N              |
| Gallery                    | C5         | Vasse Virgin Factory                        |            | Dair               |
|                            |            | Willie Pearl Lugger Cruises                 |            | Wes                |
| le                         |            | Wine For Dudes                              |            | Whir               |
| lio                        | D7         | Wille I of Dades<br>Wow Illusions           | C5         | Wulu               |
| Detter:                    |            | Yallingup Surf School                       | 0          | Farr               |
| Pottery<br>Ialleries       | 525        |                                             |            | Pro                |
| lalieries                  | 0          | Attractions &                               |            | Res                |
| ns &                       |            | Activities with                             | T30        | Blue               |
| S                          |            | Restaurant/Cafe                             | 100        | & Cc               |
| irters 🕸 🗨                 | C11        | A Maze'n Margaret River                     | B5         | Gab                |
| ching                      | E5         | Anniebrook Farm & Flower                    | C2         | Eagl               |
| ıret River                 |            | Emporium                                    | W27        | Gou                |
| o Mia                      | C7<br>C3   | Golf Gardens<br>Next Level                  |            | Food               |
| Climbtastic 🕸              | CS         | Monkey Business                             | C7         | Març               |
| storical                   | 1129       | The Hairy Marron                            |            | Co 8               |
| <b>T</b>                   | B5         | Yallingup Maze                              | 032        | Marg<br>Fudg       |
| ver Tours 🕸 🗨              |            |                                             | B8         | Olio               |
| ell Collection             |            | Breweries                                   | Б6<br>С7   | Prov               |
| prest Maze                 |            | & Distilleries                              | C/         | Marg               |
| <sup>-</sup> River<br>ours | E6         | After Hours Winery                          | R27        | Lam                |
| Jetty &                    |            | & Distillery                                |            | Yaho               |
| er Observatory             | D7         | Three Lily's Distillery                     | C4         | Yallir             |
| Museum                     | 101        | & Winery                                    |            | Com                |
| ipe                        |            | The Sophisticated Beast                     | _          |                    |
| urs                        | E6         | The West Winds Gin                          |            | leri               |
| win Lighthouse             | VV2/       | West Winds Distillery<br>& Tavern           | X21        | ArtG               |
| raliste                    |            | alaveni                                     | A10        | Eller              |
| 2                          | 0          | Breweries                                   | D2         | HMA                |
| fe Farm                    |            | & Distilleries                              | D19        | Old                |
| eadly                      |            | with Restaurant                             | E19        | Who                |
| igh & Districts            | D6         | BeerFarm                                    | U25        | The                |
| ub                         | U28        | Brewhouse Margaret River                    | 13         | Won                |
| igh                        | B6         | Black Brewing Co                            | -          | DL                 |
| rs <b>e</b><br>itage       | D9         | CBCo Brewing                                | I          | Pub<br>& B         |
| e Leisure Centre           | B7         | Cheeky Monkey                               | V20        |                    |
| e                          |            | Brewing Co                                  |            | Aug                |
| t                          | D8         | Cowaramup Brewing                           | 025        | Bung<br>Soci       |
| ng                         | ~          | Company                                     | T25        | Cave               |
| è.                         | C2         | Eagle Bay Brewing Co                        |            | Che                |
| eaming 🌔 🕸                 | 028        | Margaret River<br>Distilling Co             | 1122       | HQ1                |
| J ( 1                      | 026        | Occy's Dunsborough                          | C3         | Clan               |
| arters                     |            | Rocky Ridge Brewing                         |            | Duns               |
| ching &                    |            | Shelter Brewing C                           | P26        | Har                |
| -ishing 🕸 🗨                |            | Southcamp                                   | D16        | Karr               |
| Cave                       | C7         | The Grove Distillery                        | O32        | Mori               |
| River Golf Club            |            | & Brewery                                   | O26        | Occ                |
| River HEART                |            | Wild Hop Brewing Co                         | O30        | Sett               |
| o Mia                      | C5         |                                             |            | Marg               |
|                            | -1-        |                                             |            |                    |
| liver 🕸                    | -1-        | Farm Gates                                  |            | Pear               |
| liver 🕸<br>anoes           | -1-        |                                             | Z27        | Pear<br>The        |
|                            | -1-        | Farm Gates<br>& Providores<br>Barnyard Bees | Z27<br>T30 | Pear<br>The<br>The |
| liver 🕸<br>anoes<br>liver  | <b>6</b> I | Farm Gates<br>& Providores                  | Z27<br>T30 | Pear<br>The        |

| na Bistro                                                        | 030                               | Shop, Margaret River                                                         |
|------------------------------------------------------------------|-----------------------------------|------------------------------------------------------------------------------|
| by                                                               | V22                               | Hillzeez Sub-culture                                                         |
| each House                                                       | ~~~~                              | Busselton                                                                    |
| uwin                                                             | 030                               | Hillzeez Sub-culture                                                         |
| e Cafe                                                           |                                   | Margaret River                                                               |
| ge                                                               | T30                               | Life Cycle Bikes                                                             |
|                                                                  | 030                               | Margaret River                                                               |
| ugh Bakery                                                       |                                   | Liquor Merchants                                                             |
| estaurant                                                        | W26                               | Margaret River                                                               |
| ush Café                                                         |                                   | Regional Wine Market                                                         |
| es                                                               | W26                               | MuKau Giftware<br>and Gallery                                                |
| allingup                                                         | 026                               | Nina's Jewellery                                                             |
| Issiaille                                                        |                                   | Seven Seas Tea                                                               |
| 's Busselton                                                     |                                   | The Little Farm                                                              |
| Irmhouse                                                         |                                   | The Mermaids Cave                                                            |
| n Kitchen                                                        |                                   | Vasse Virgin MR                                                              |
| afe                                                              |                                   | Yahoo Surfboards                                                             |
| an Main Street                                                   |                                   | and Surfboard Hire                                                           |
| e of the                                                         |                                   |                                                                              |
| taurant                                                          |                                   | Spa, Health                                                                  |
| า                                                                |                                   | & Beauty                                                                     |
| Hay Shed Hill                                                    | S27                               | BODHI Wellness Spa                                                           |
| afe                                                              |                                   | Retreat                                                                      |
| see                                                              |                                   | Empire Retreat                                                               |
| -<br>ish'n'Chips                                                 | N31                               | Margaret River                                                               |
| ugh                                                              | DIO                               | Wellness Centre                                                              |
| -ish'n'Chips                                                     |                                   | Uniquely Balanced                                                            |
| River                                                            |                                   | Skuhlpt                                                                      |
| rpatch Augusta                                                   | B1                                | Vie Spa Bunker Bay                                                           |
| g                                                                | B3                                | Yallingup Lodge Spa                                                          |
| arden Café                                                       |                                   | Retreat & OM Day Spa                                                         |
| Gallery & Bistro                                                 |                                   | /ehicle Hire                                                                 |
| taurant & Bar                                                    | 1.1.1                             | Avis Car Rentals                                                             |
| ne Bay                                                           |                                   | Hertz Car Rental                                                             |
| hant                                                             |                                   |                                                                              |
| fé                                                               | 032                               | Margaret River<br>Rent A Car                                                 |
|                                                                  | 524                               | Northside Rentals                                                            |
|                                                                  |                                   |                                                                              |
|                                                                  | 2                                 | isitor Centres                                                               |
| Community                                                        | Y20                               | Busselton Visitor Centre                                                     |
| Centre                                                           | Y29                               | Hub: BP Augusta                                                              |
| ibrary<br>ajin Mia                                               | 029                               | Margaret River                                                               |
| Library                                                          |                                   | Visitor Centre                                                               |
| sselton                                                          |                                   |                                                                              |
| ugh Library                                                      | •                                 | Wineries                                                                     |
| lolidays                                                         | E6                                | After Hours Winery                                                           |
| River Library                                                    |                                   | & Distillery                                                                 |
| ajin Mia                                                         | C12                               | Arlewood Estate                                                              |
| d - Dunsborough                                                  | R32                               | Amato Vino                                                                   |
| ]-                                                               | C7                                | Bettenay Wines                                                               |
| River                                                            | D4                                | Blind Corner                                                                 |
| ildlife Service                                                  |                                   | Organic Winery                                                               |
| ugusta                                                           | E10                               | Brown Hill Estate                                                            |
| River                                                            | C8                                | Cape Grace Wines                                                             |
| /ongi Ni                                                         | B10                               | Cape Mentelle Vineyard                                                       |
| ugusta                                                           | B4                                | Cape Naturaliste Viney                                                       |
| River                                                            | B6                                | Cherubino Wines                                                              |
| Branch)                                                          | D6                                | Churchview Estate                                                            |
| /ongi Ni<br>ach Surf                                             | B4                                | Credaro Family Estate                                                        |
| ach Surf<br>Club                                                 | C5                                | Deep Woods Estate                                                            |
| tta Travel                                                       |                                   | Di Latte Estate                                                              |
|                                                                  | B7                                |                                                                              |
|                                                                  | B7<br>B6                          | Domaine Naturaliste                                                          |
| g & Retail                                                       | B6                                | Domaine Naturaliste<br>Dormilona                                             |
| -                                                                | B6                                |                                                                              |
| Dunsborough                                                      | B6<br>U31                         | Dormilona                                                                    |
| Dunsborough<br>Toyota                                            | B6<br>U31<br>B6                   | Dormilona<br>Driftwood Estate                                                |
| Dunsborough<br>Toyota<br>ars                                     | B6<br>U31<br>B6<br>B9             | Dormilona<br>Driftwood Estate<br>Edwards Wines                               |
| Dunsborough<br>Toyota<br>ars                                     | B6<br>U31<br>B6<br>B9<br>B7       | Dormilona<br>Driftwood Estate<br>Edwards Wines<br>Evans & Tate               |
| <b>g &amp; Retail</b><br>Dunsborough<br>Toyota<br>ars<br>Natural | B6<br>U31<br>B6<br>B9<br>B7<br>D9 | Dormilona<br>Driftwood Estate<br>Edwards Wines<br>Evans & Tate<br>Evoi Wines |

| et River     | 67                    | Lieuward Dark                                   |   |
|--------------|-----------------------|-------------------------------------------------|---|
| ulture       | C7                    | Howard Park<br>& MadFish Wines                  |   |
|              | D9                    | Jarvis Estate Wines                             |   |
| ulture<br>r  | B8                    | Juniper Estate                                  |   |
|              | C6                    | Knotting Hill Estate                            |   |
| 'S<br>Ir     | D5                    | Latitude 34 Wine Company                        | 1 |
| ants         |                       | St Johns Brook 🗨                                |   |
| r            | B6                    | Lenton Brae                                     |   |
| Market       | B4                    | Marri Wood Park                                 |   |
| re           | R31                   | McHenry Hohnen Vintners                         |   |
|              | D4                    | Mongrel Creek Vineyard                          |   |
| ry           |                       | and Wines                                       |   |
| ea           |                       | Montague Estate                                 |   |
| n            |                       | Moss Wood                                       | 1 |
| Cave         |                       | Mr Barval Fine Wines                            |   |
| IR           |                       | Passel Estate                                   |   |
| ards         |                       | Pierro Margaret River                           |   |
| d Hire       |                       | Preveli Wines                                   |   |
|              |                       | Rivendell Winery Estate                         |   |
|              |                       | Redgate Wines                                   |   |
| ss Spa       |                       | Rosily Vineyard                                 |   |
| ss spu       | E12                   |                                                 | 1 |
| ıt           | C5                    | Skigh Wine                                      | 1 |
| r            | B6                    | Snake + Herring                                 |   |
| re           | D11                   | South by South West                             |   |
| nced 🗨       | D10                   | Stella Bella Wines                              |   |
|              | B6                    | Stormflower Vineyard                            |   |
| er Bay       |                       | Organic Wines                                   |   |
| ge Spa       |                       | Thompson Estate                                 |   |
| Day Spa      |                       | Victory Point Wines                             |   |
|              | B10                   | Walsh & Sons                                    | 1 |
| 2            | 17                    | Whicher Ridge Wines                             |   |
| als          |                       | Willespie                                       |   |
| tal          | B4                    | Windance Estate                                 |   |
| r            | B5                    | Windows Estate                                  |   |
|              | B7                    | Woodlands Wines                                 |   |
| ntals        |                       | Wineries                                        |   |
|              |                       |                                                 |   |
| tres         |                       | with Restaurant                                 | 1 |
| tor Centre   |                       | Amelia Park Wines                               | 1 |
| sta          | C5                    | Aravina Estate                                  |   |
| r            |                       | Arimia Estate                                   |   |
|              |                       | Barnyard 1978                                   |   |
|              | B7                    | Brookland Valley &                              |   |
|              |                       | Houghton Wines                                  |   |
| inery        | J3                    | Capel Vale and<br>Match Restaurant              |   |
| ***          | B5                    | Clairault Streicker Wines                       |   |
| ate          |                       | Coward & Black Vineyards                        | 1 |
|              |                       | Cullen Wines                                    |   |
| es           |                       | Fishbone Wines                                  |   |
| ry           | -                     | Glenarty Road                                   |   |
| ate          |                       | Hamelin Bay Wines                               |   |
| /ines        |                       | Hay Shed Hill Wines                             |   |
| Vineyard     |                       | Lamonts                                         |   |
| ste Vineyard |                       | Leeuwin Estate                                  |   |
| nes          | -                     |                                                 | 1 |
| state        |                       | Lentedal Vineyard Estate<br>Palmer Wines        | 1 |
| ly Estate    | D3                    |                                                 |   |
| Estate       | B5                    | Swings & Roundabouts                            |   |
| 2            | 029                   | Swings & Roundabouts<br>Margaret River          |   |
|              | <b>F</b> 11           | The Berry Farm                                  |   |
| uraliste     |                       | Vasse Felix                                     |   |
|              |                       | TUSSET CITA                                     |   |
| ato          |                       | Vovager Estate                                  |   |
| ate          | C11                   | Voyager Estate<br>Wills Domain                  |   |
| ate<br>es    | C11<br>B5             | Wills Domain                                    | 1 |
|              | C11<br>B5<br>C2       | Wills Domain<br>Wise Estate                     | 1 |
| 25           | C11<br>B5<br>C2<br>C6 | Wills Domain<br>Wise Estate<br>Woody Nook Wines | 1 |
|              | C11<br>B5<br>C2<br>C6 | Wills Domain<br>Wise Estate                     | 1 |
| 25           | C11<br>B5<br>C2<br>C6 | Wills Domain<br>Wise Estate<br>Woody Nook Wines | 1 |
| 25           | C11<br>B5<br>C2<br>C6 | Wills Domain<br>Wise Estate<br>Woody Nook Wines | 1 |