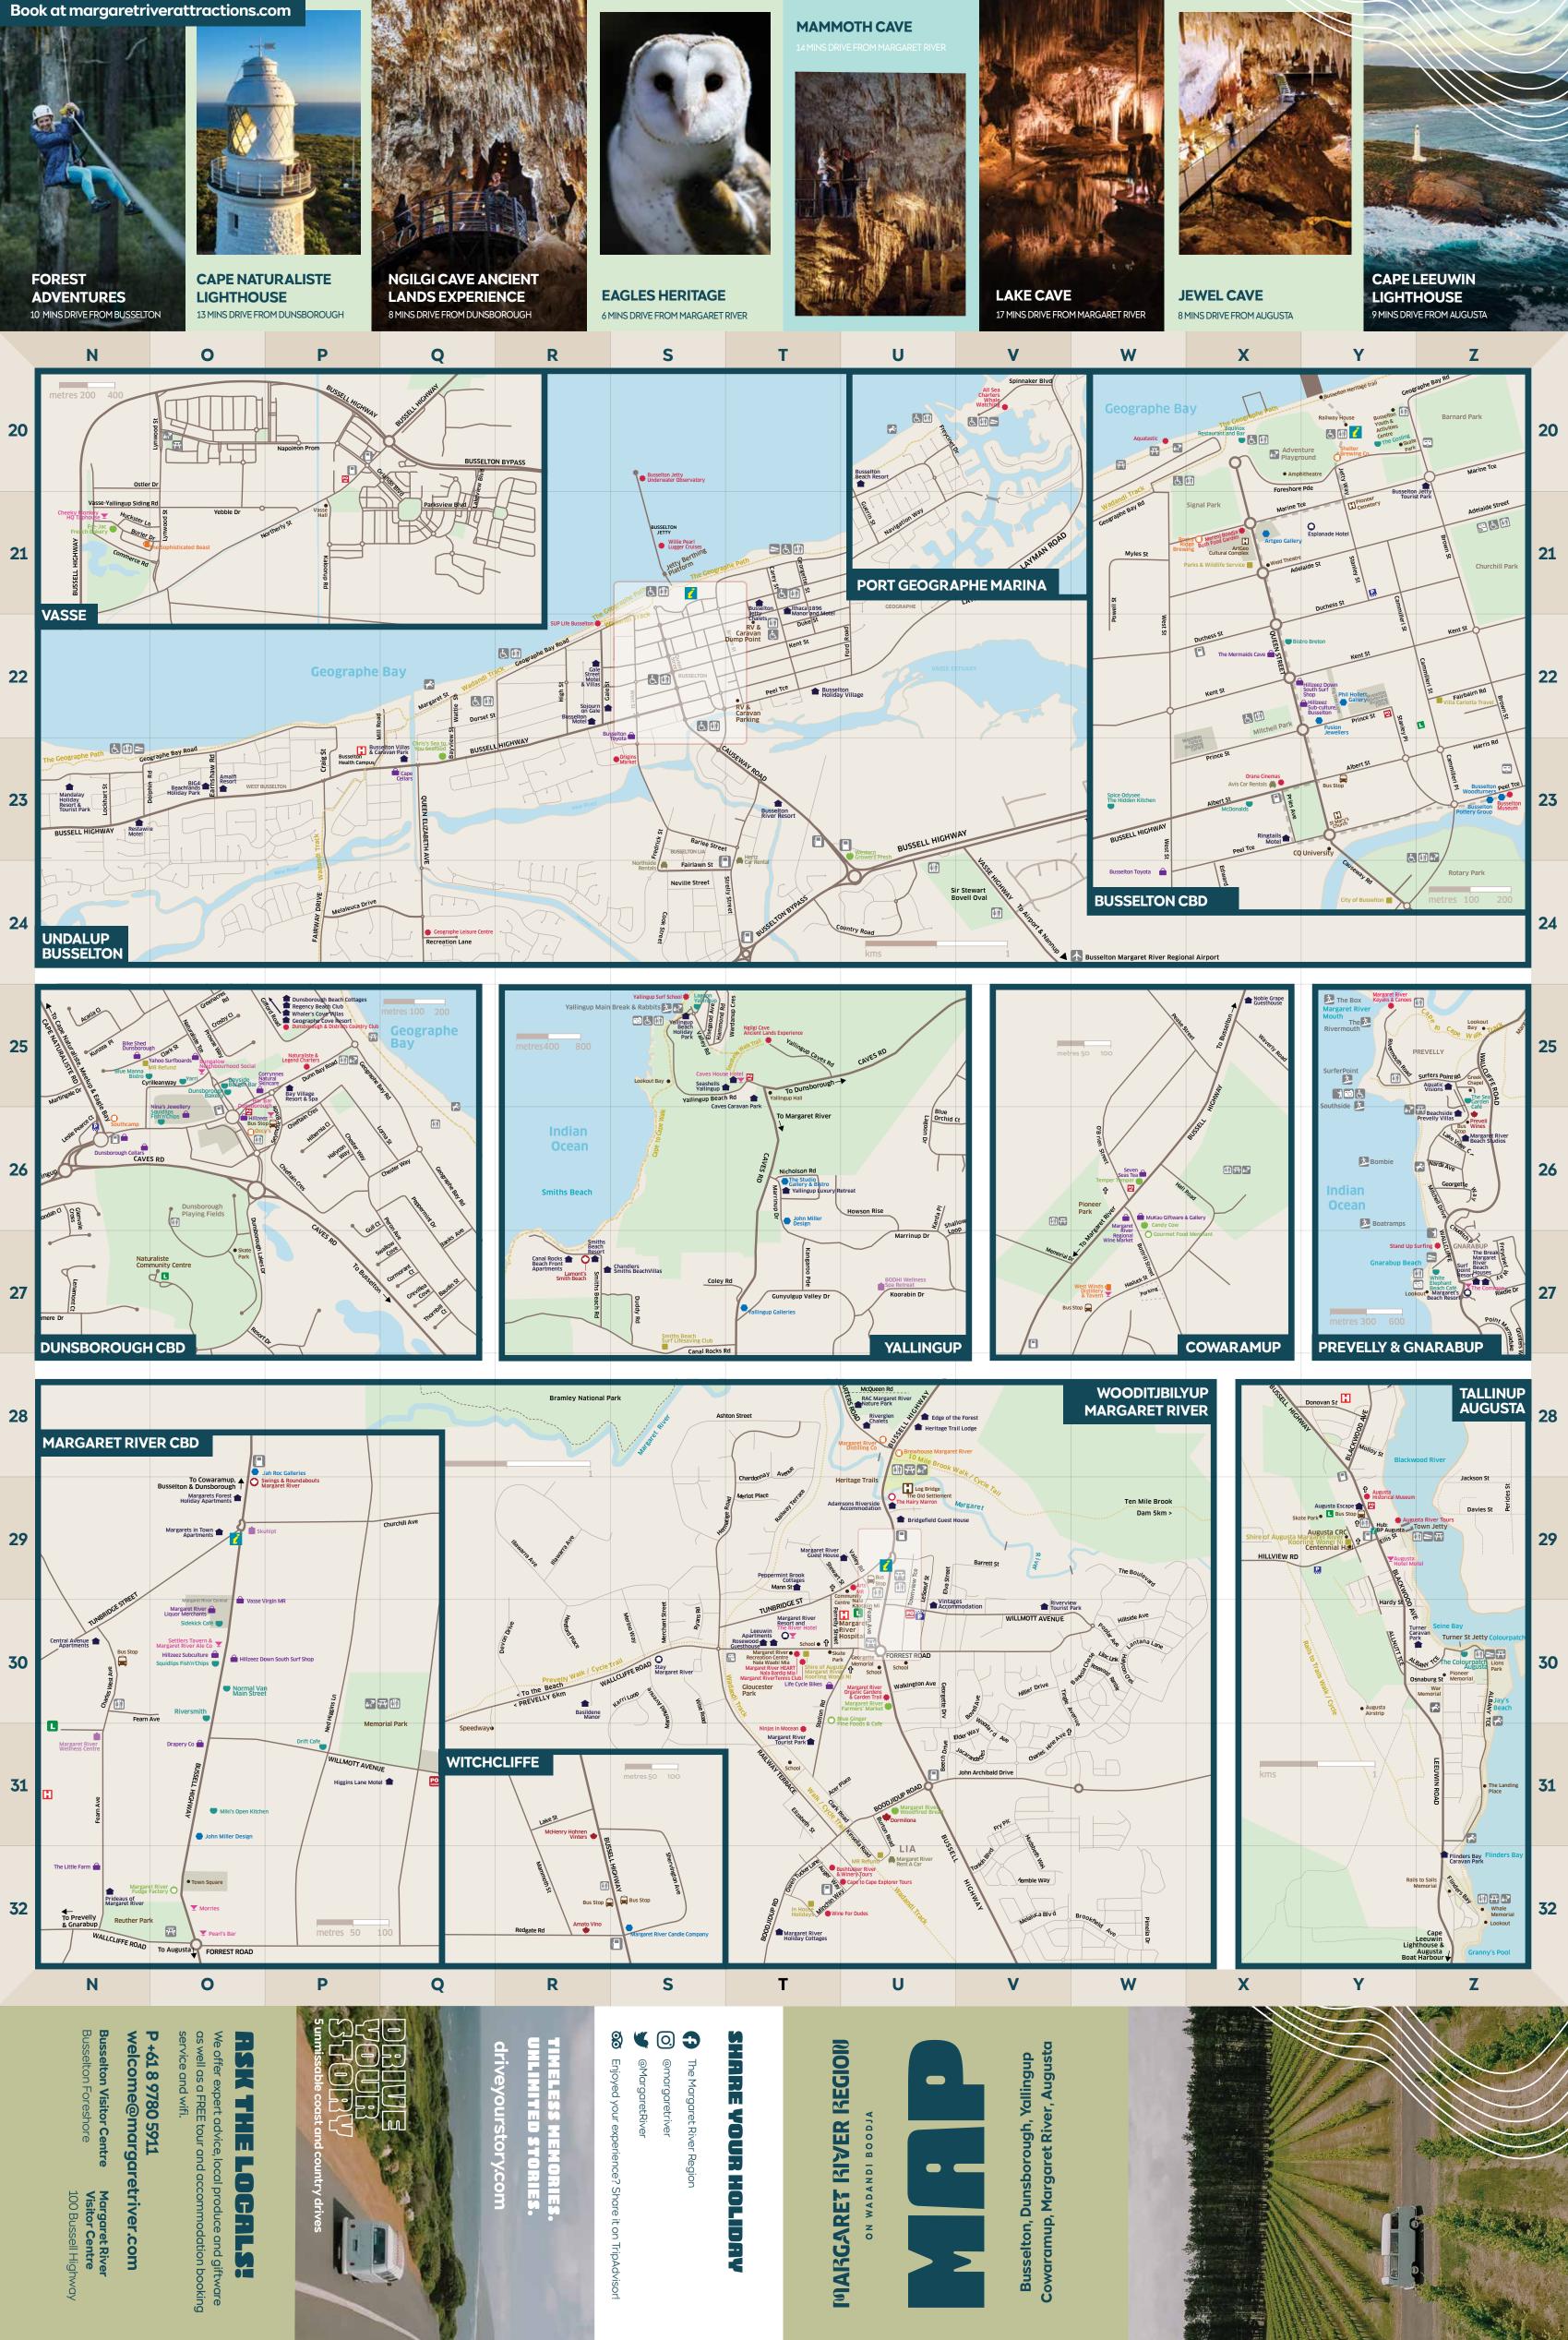

|                            | ~21        | Garden                                      |            | Kriss              |
|----------------------------|------------|---------------------------------------------|------------|--------------------|
| ellers                     | P25        | Naturaliste Charters                        | U30        | Marg               |
| у                          | . 20       | Whale Watching                              |            | Farn               |
| iallery                    |            | & Eco Tours 🕸 🗨                             | C7         | Marg<br>Nou        |
| lleries                    | T25        | Ngilgi Cave Ancient                         | D7         | Marg               |
| Design                     |            | Lands Experience                            | 07         | & Ce               |
| Design-                    |            | Ninjas in Mocean                            | B9         | Marg               |
| River<br>ter Fine          |            | Orana Cinemas Busselton                     | U31        | Marg               |
|                            |            | Origins Market                              |            | Woo                |
| River Candle               | C9         |                                             | D8         | Mille              |
|                            | D3         | Simmos Ice Creamery                         | C4         | Petr               |
| lale Gallery               |            | Stand Up Surfing 🕸 🗨                        | E19        | Rare               |
| ery                        | J3         | Sunflowers Animal Farm                      | W26        | Tem                |
| Gallery                    |            | SUP Life Busselton 🕸                        | B10        | The                |
| sPottery                   | 14         | Tigermoth<br>Adventure Flights 🕸            | D7         | The N              |
| Gallery                    | C5         | Vasse Virgin Factory                        |            | Dair               |
|                            |            | Willie Pearl Lugger Cruises                 |            | Wes                |
| le                         |            | Wine For Dudes                              |            | Whir               |
| lio                        | D7         | Wille I of Dades<br>Wow Illusions           | C5         | Wulu               |
| Detter:                    |            | Yallingup Surf School                       | 0          | Farr               |
| Pottery<br>Ialleries       | 525        |                                             |            | Pro                |
| lalieries                  | 0          | Attractions &                               |            | Res                |
| ns &                       |            | Activities with                             | T30        | Blue               |
| S                          |            | Restaurant/Cafe                             | 100        | & Cc               |
| irters 🕸 🗨                 | C11        | A Maze'n Margaret River                     | B5         | Gab                |
| ching                      | E5         | Anniebrook Farm & Flower                    | C2         | Eagl               |
| ıret River                 |            | Emporium                                    | W27        | Gou                |
| o Mia                      | C7<br>C3   | Golf Gardens<br>Next Level                  |            | Food               |
| Climbtastic 🕸              | CS         | Monkey Business                             | C7         | Març               |
| storical                   | 1129       | The Hairy Marron                            |            | Co 8               |
| <b>T</b>                   | B5         | Yallingup Maze                              | 032        | Marg<br>Fudg       |
| ver Tours 🕸 🗨              |            |                                             | B8         | Olio               |
| ell Collection             |            | Breweries                                   | Б6<br>С7   | Prov               |
| prest Maze                 |            | & Distilleries                              | C/         | Marg               |
| <sup>-</sup> River<br>ours | E6         | After Hours Winery                          | R27        | Lam                |
| Jetty &                    |            | & Distillery                                |            | Yaho               |
| er Observatory             | D7         | Three Lily's Distillery                     | C4         | Yallir             |
| Museum                     | 101        | & Winery                                    |            | Com                |
| ipe                        |            | The Sophisticated Beast                     | _          |                    |
| urs                        | E6         | The West Winds Gin                          |            | leri               |
| win Lighthouse             | VV2/       | West Winds Distillery<br>& Tavern           | X21        | ArtG               |
| raliste                    |            | alaveni                                     | A10        | Eller              |
| 2                          | 0          | Breweries                                   | D2         | HMA                |
| fe Farm                    |            | & Distilleries                              | D19        | Old                |
| eadly                      |            | with Restaurant                             | E19        | Who                |
| igh & Districts            | D6         | BeerFarm                                    | U25        | The                |
| ub                         | U28        | Brewhouse Margaret River                    | 13         | Won                |
| igh                        | B6         | Black Brewing Co                            | -          | DL                 |
| rs <b>e</b><br>itage       | D9         | CBCo Brewing                                | I          | Pub<br>& B         |
| e Leisure Centre           | B7         | Cheeky Monkey                               | V20        |                    |
| e                          |            | Brewing Co                                  |            | Aug                |
| t                          | D8         | Cowaramup Brewing                           | 025        | Bung<br>Soci       |
| ng                         | ~          | Company                                     | T25        | Cave               |
| è.                         | C2         | Eagle Bay Brewing Co                        |            | Che                |
| eaming 🌔 🕸                 | 028        | Margaret River<br>Distilling Co             | 1122       | HQ1                |
| J ( 1                      | 026        | Occy's Dunsborough                          | C3         | Clan               |
| arters                     |            | Rocky Ridge Brewing                         |            | Duns               |
| ching &                    |            | Shelter Brewing C                           | P26        | Har                |
| -ishing 🕸 🗨                |            | Southcamp                                   | D16        | Karr               |
| Cave                       | C7         | The Grove Distillery                        | O32        | Mori               |
| River Golf Club            |            | & Brewery                                   | O26        | Occ                |
| River HEART                |            | Wild Hop Brewing Co                         | O30        | Sett               |
| o Mia                      | C5         |                                             |            | Marg               |
|                            | -1-        |                                             |            |                    |
| liver 🕸                    | -1-        | Farm Gates                                  |            | Pear               |
| liver 🕸<br>anoes           | -1-        |                                             | Z27        | Pear<br>The        |
|                            | -1-        | Farm Gates<br>& Providores<br>Barnyard Bees | Z27<br>T30 | Pear<br>The<br>The |
| liver 🕸<br>anoes<br>liver  | <b>6</b> I | Farm Gates<br>& Providores                  | Z27<br>T30 | Pear<br>The        |

| na Bistro                                                        | 030                               | Shop, Margaret River                                                         |
|------------------------------------------------------------------|-----------------------------------|------------------------------------------------------------------------------|
| by                                                               | V22                               | Hillzeez Sub-culture                                                         |
| each House                                                       | ~~~~                              | Busselton                                                                    |
| uwin                                                             | 030                               | Hillzeez Sub-culture                                                         |
| e Cafe                                                           |                                   | Margaret River                                                               |
| ge                                                               | T30                               | Life Cycle Bikes                                                             |
|                                                                  | 030                               | Margaret River                                                               |
| ugh Bakery                                                       |                                   | Liquor Merchants                                                             |
| estaurant                                                        | W26                               | Margaret River                                                               |
| ush Café                                                         |                                   | Regional Wine Market                                                         |
| es                                                               | W26                               | MuKau Giftware<br>and Gallery                                                |
| allingup                                                         | 026                               | Nina's Jewellery                                                             |
| Issiaille                                                        |                                   | Seven Seas Tea                                                               |
| 's Busselton                                                     |                                   | The Little Farm                                                              |
| Irmhouse                                                         |                                   | The Mermaids Cave                                                            |
| n Kitchen                                                        |                                   | Vasse Virgin MR                                                              |
| afe                                                              |                                   | Yahoo Surfboards                                                             |
| an Main Street                                                   |                                   | and Surfboard Hire                                                           |
| e of the                                                         |                                   |                                                                              |
| taurant                                                          |                                   | Spa, Health                                                                  |
| า                                                                |                                   | & Beauty                                                                     |
| Hay Shed Hill                                                    | S27                               | BODHI Wellness Spa                                                           |
| afe                                                              |                                   | Retreat                                                                      |
| see                                                              |                                   | Empire Retreat                                                               |
| -<br>ish'n'Chips                                                 | N31                               | Margaret River                                                               |
| ugh                                                              | DIO                               | Wellness Centre                                                              |
| -ish'n'Chips                                                     |                                   | Uniquely Balanced                                                            |
| River                                                            |                                   | Skuhlpt                                                                      |
| rpatch Augusta                                                   | B1                                | Vie Spa Bunker Bay                                                           |
| g                                                                | B3                                | Yallingup Lodge Spa                                                          |
| arden Café                                                       |                                   | Retreat & OM Day Spa                                                         |
| Gallery & Bistro                                                 |                                   | /ehicle Hire                                                                 |
| taurant & Bar                                                    | 1.1.1                             | Avis Car Rentals                                                             |
| ne Bay                                                           |                                   | Hertz Car Rental                                                             |
| hant                                                             |                                   |                                                                              |
| fé                                                               | 032                               | Margaret River<br>Rent A Car                                                 |
|                                                                  | 524                               | Northside Rentals                                                            |
|                                                                  |                                   |                                                                              |
|                                                                  | 2                                 | isitor Centres                                                               |
| Community                                                        | Y20                               | Busselton Visitor Centre                                                     |
| Centre                                                           | Y29                               | Hub: BP Augusta                                                              |
| ibrary<br>ajin Mia                                               | 029                               | Margaret River                                                               |
| Library                                                          |                                   | Visitor Centre                                                               |
| sselton                                                          |                                   |                                                                              |
| ugh Library                                                      | •                                 | Wineries                                                                     |
| lolidays                                                         | E6                                | After Hours Winery                                                           |
| River Library                                                    |                                   | & Distillery                                                                 |
| ajin Mia                                                         | C12                               | Arlewood Estate                                                              |
| d - Dunsborough                                                  | R32                               | Amato Vino                                                                   |
| ]-                                                               | C7                                | Bettenay Wines                                                               |
| River                                                            | D4                                | Blind Corner                                                                 |
| ildlife Service                                                  |                                   | Organic Winery                                                               |
| ugusta                                                           | E10                               | Brown Hill Estate                                                            |
| River                                                            | C8                                | Cape Grace Wines                                                             |
| /ongi Ni                                                         | B10                               | Cape Mentelle Vineyard                                                       |
| ugusta                                                           | B4                                | Cape Naturaliste Viney                                                       |
| River                                                            | B6                                | Cherubino Wines                                                              |
| Branch)                                                          | D6                                | Churchview Estate                                                            |
| /ongi Ni<br>ach Surf                                             | B4                                | Credaro Family Estate                                                        |
| ach Surf<br>Club                                                 | C5                                | Deep Woods Estate                                                            |
| tta Travel                                                       |                                   | Di Latte Estate                                                              |
|                                                                  | B7                                |                                                                              |
|                                                                  | B7<br>B6                          | Domaine Naturaliste                                                          |
| g & Retail                                                       | B6                                | Domaine Naturaliste<br>Dormilona                                             |
| -                                                                | B6                                |                                                                              |
| Dunsborough                                                      | B6<br>U31                         | Dormilona                                                                    |
| Dunsborough<br>Toyota                                            | B6<br>U31<br>B6                   | Dormilona<br>Driftwood Estate                                                |
| Dunsborough<br>Toyota<br>ars                                     | B6<br>U31<br>B6<br>B9             | Dormilona<br>Driftwood Estate<br>Edwards Wines                               |
| Dunsborough<br>Toyota<br>ars                                     | B6<br>U31<br>B6<br>B9<br>B7       | Dormilona<br>Driftwood Estate<br>Edwards Wines<br>Evans & Tate               |
| <b>g &amp; Retail</b><br>Dunsborough<br>Toyota<br>ars<br>Natural | B6<br>U31<br>B6<br>B9<br>B7<br>D9 | Dormilona<br>Driftwood Estate<br>Edwards Wines<br>Evans & Tate<br>Evoi Wines |

| et River     | 67                    | Lieuward Dark                                   |   |
|--------------|-----------------------|-------------------------------------------------|---|
| ulture       | C7                    | Howard Park<br>& MadFish Wines                  |   |
|              | D9                    | Jarvis Estate Wines                             |   |
| ulture<br>r  | B8                    | Juniper Estate                                  |   |
|              | C6                    | Knotting Hill Estate                            |   |
| 'S<br>Ir     | D5                    | Latitude 34 Wine Company                        | 1 |
| ants         |                       | St Johns Brook 🗨                                |   |
| r            | B6                    | Lenton Brae                                     |   |
| Market       | B4                    | Marri Wood Park                                 |   |
| re           | R31                   | McHenry Hohnen Vintners                         |   |
|              | D4                    | Mongrel Creek Vineyard                          |   |
| ry           |                       | and Wines                                       |   |
| ea           |                       | Montague Estate                                 |   |
| n            |                       | Moss Wood                                       | 1 |
| Cave         |                       | Mr Barval Fine Wines                            |   |
| IR           |                       | Passel Estate                                   |   |
| ards         |                       | Pierro Margaret River                           |   |
| d Hire       |                       | Preveli Wines                                   |   |
|              |                       | Rivendell Winery Estate                         |   |
|              |                       | Redgate Wines                                   |   |
| ss Spa       |                       | Rosily Vineyard                                 |   |
| ss spu       | E12                   |                                                 | 1 |
| ıt           | C5                    | Skigh Wine                                      | 1 |
| r            | B6                    | Snake + Herring                                 |   |
| re           | D11                   | South by South West                             |   |
| nced 🗨       | D10                   | Stella Bella Wines                              |   |
|              | B6                    | Stormflower Vineyard                            |   |
| er Bay       |                       | Organic Wines                                   |   |
| ge Spa       |                       | Thompson Estate                                 |   |
| Day Spa      |                       | Victory Point Wines                             |   |
|              | B10                   | Walsh & Sons                                    | 1 |
| 2            | 17                    | Whicher Ridge Wines                             |   |
| als          |                       | Willespie                                       |   |
| tal          | B4                    | Windance Estate                                 |   |
| r            | B5                    | Windows Estate                                  |   |
|              | B7                    | Woodlands Wines                                 |   |
| ntals        |                       | Wineries                                        |   |
|              |                       |                                                 |   |
| tres         |                       | with Restaurant                                 | 1 |
| tor Centre   |                       | Amelia Park Wines                               | 1 |
| sta          | C5                    | Aravina Estate                                  |   |
| r            |                       | Arimia Estate                                   |   |
|              |                       | Barnyard 1978                                   |   |
|              | B7                    | Brookland Valley &                              |   |
|              |                       | Houghton Wines                                  |   |
| inery        | J3                    | Capel Vale and<br>Match Restaurant              |   |
| ***          | B5                    | Clairault Streicker Wines                       |   |
| ate          |                       | Coward & Black Vineyards                        | 1 |
|              |                       | Cullen Wines                                    |   |
| es           |                       | Fishbone Wines                                  |   |
| ry           | -                     | Glenarty Road                                   |   |
| ate          |                       | Hamelin Bay Wines                               |   |
| /ines        |                       | Hay Shed Hill Wines                             |   |
| Vineyard     |                       | Lamonts                                         |   |
| ste Vineyard |                       | Leeuwin Estate                                  |   |
| nes          | -                     |                                                 | 1 |
| state        |                       | Lentedal Vineyard Estate<br>Palmer Wines        | 1 |
| ly Estate    | D3                    |                                                 |   |
| Estate       | B5                    | Swings & Roundabouts                            |   |
| 2            | 029                   | Swings & Roundabouts<br>Margaret River          |   |
|              | <b>F</b> 11           | The Berry Farm                                  |   |
| uraliste     |                       | Vasse Felix                                     |   |
|              |                       | TUSSET CITA                                     |   |
| ato          |                       | Vovager Estate                                  |   |
| ate          | C11                   | Voyager Estate<br>Wills Domain                  |   |
| ate<br>es    | C11<br>B5             | Wills Domain                                    | 1 |
|              | C11<br>B5<br>C2       | Wills Domain<br>Wise Estate                     | 1 |
| 25           | C11<br>B5<br>C2<br>C6 | Wills Domain<br>Wise Estate<br>Woody Nook Wines | 1 |
|              | C11<br>B5<br>C2<br>C6 | Wills Domain<br>Wise Estate                     | 1 |
| 25           | C11<br>B5<br>C2<br>C6 | Wills Domain<br>Wise Estate<br>Woody Nook Wines | 1 |
| 25           | C11<br>B5<br>C2<br>C6 | Wills Domain<br>Wise Estate<br>Woody Nook Wines | 1 |